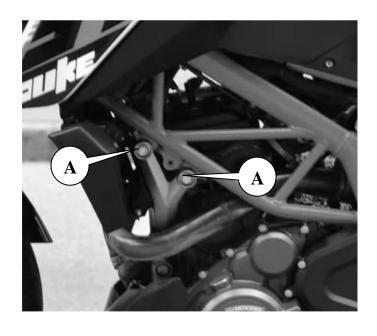

## Complete set and assembly scheme:

Left side:

Right side:

Place for mounting of plate:

## NEVER LOOSEN ENGINE BOLTS FROM THE LEFT AND RIGHT SIDES AT THE SAME TIME!!!

- 1. Contact a specialized service, do not install the cage yourself!
- 2. Remove fairing elements if they can interfere the installation of Plate
- 3. Remove original bolt from points A on the right side and attach Plate to points A with bolts and spacers and fix.
- 4. Remove original bolt from points A on the left side and attach Plate to points A with bolts and spacers and fix.
- 5. Install fairing back.
- 6. Remove original bolts from point 4 on the right side of motorcycle.
- 7. Attach right side of cage to points 4 and 2 and fix with bolt M10x120 through spacer 20x10x16 in point 4 and with bolt Bolt M10x40 in point 2
- 8. Remove original bolts from point 3 on the right side of motorcycle.
- 9. Attach right side of cage to points 3 and 1 and fix with bolt M10x120 through spacer 20x10x16 in point 3 and with bolt Bolt M10x40 in point 1
- 10. Install between points №5 and №6 the brace and fix it with Bolts M10x1,25x30. Choose the type of brace so that there is no contact when the motorcycle is moving.
- 11. Tighten the fasteners according to the table.
- 12. Install sliders in points NoNo1,2,7,8 and fix them with screws. In case Damper Cages use Damper sliders. In case crash bars install sliders only in points 1 and 2.