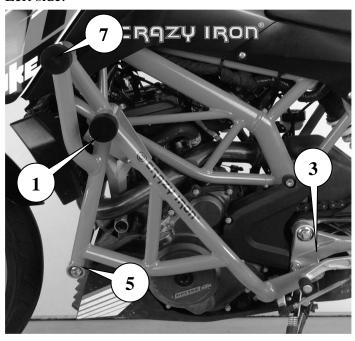

## Complete set and assembly scheme:

Left side:

Right side:

Place for mounting of plate:

## NEVER LOOSEN ENGINE BOLTS FROM THE LEFT AND RIGHT SIDES AT THE SAME TIME!!!

- 1. Contact a specialized service, do not install the cage yourself!
- 2. Remove fairing elements if they can interfere the installation of Plate
- 3. Remove original bolt from points A on the right side and attach Plate to points A with bolts and spacers and fix.
- 4. Remove original bolt from points A on the left side and attach Plate to points A with bolts and spacers and fix.
- 5. Install fairing back.
- 6. Remove original bolts from point 4 on the right side of motorcycle.
- 7. Attach right side of cage to points 4 and 2 and fix with bolt M10x120 through spacer 20x10x16 in point 4 and with bolt Bolt M10x40 in point 2
- 8. Remove original bolts from point 3 on the right side of motorcycle.
- 9. Attach right side of cage to points 3 and 1 and fix with bolt M10x120 through spacer 20x10x16 in point 3 and with bolt Bolt M10x40 in point 1
- 10. Install between points №5 and №6 the brace and fix it with Bolts M10x1,25x30. Choose the type of brace so that there is no contact when the motorcycle is moving.
- 11. Tighten the fasteners according to the table.
- 12. Install sliders in points NoNo1,2,7,8 and fix them with screws. In case Damper Cages use Damper sliders. In case crash bars install sliders only in points 1 and 2.

Component table with according numbers in the photo:

|   | Component table with according numbers in the photo: |                          |                     |                       |        |         |  |  |  |  |
|---|------------------------------------------------------|--------------------------|---------------------|-----------------------|--------|---------|--|--|--|--|
| № | Plate                                                | Bolt M8x50 or Bolt M8x45 | Items Spring washer | Spacer 20x10x17       | Slider | Screw   |  |  |  |  |
|   | Time                                                 | Dok Mondo of Bolt Mondo  | G Washer            | Spacer ZOATOAT        | Shuci  |         |  |  |  |  |
|   |                                                      | Bolt M8x50 or Bolt M8x45 | Spring washer       | Spacer 20x10x17       |        | Comming |  |  |  |  |
| 1 |                                                      |                          | 0                   |                       |        |         |  |  |  |  |
|   |                                                      | Bolt M10x40              |                     |                       |        |         |  |  |  |  |
|   |                                                      | (                        |                     |                       |        |         |  |  |  |  |
|   | Plate                                                | Bolt M8x50 or Bolt M8x45 | Spring washer       | Spacer 20x10x17       | Slider | Screw   |  |  |  |  |
|   |                                                      | P.I.Mo.50 P.I.Mo.45      | 0                   |                       |        |         |  |  |  |  |
|   | •                                                    | Bolt M8x50 or Bolt M8x45 | Spring washer       | Spacer 20x10x17       |        | Chimin  |  |  |  |  |
| 2 |                                                      |                          | G                   |                       |        |         |  |  |  |  |
|   |                                                      | B                        | olt M10x40          |                       |        |         |  |  |  |  |
|   |                                                      |                          |                     |                       |        |         |  |  |  |  |
|   | Bolt M10x120                                         | Spacer 20x10x16          | Spring washer       | Washer                |        |         |  |  |  |  |
| 3 |                                                      |                          | 0                   | 0                     |        |         |  |  |  |  |
|   | Bolt M10x120                                         | Spacer 20x10x16          | Spring washer       | Washer                |        |         |  |  |  |  |
| 4 |                                                      |                          | 0                   | 0                     |        |         |  |  |  |  |
|   | Bolt M10x1,25x30                                     | Spring washer            | Washer              | Brace Type 1 or L=300 |        |         |  |  |  |  |
| 5 |                                                      | 0                        | 0                   |                       |        |         |  |  |  |  |
|   | Bolt M10x1,25x30                                     | Spring washer            | Washer              |                       |        |         |  |  |  |  |
| 6 |                                                      | O                        | 0                   |                       |        |         |  |  |  |  |
| 7 | Slider                                               | Screw                    |                     |                       |        |         |  |  |  |  |
|   |                                                      | Ommo                     |                     |                       |        |         |  |  |  |  |
|   | Slider                                               | Screw                    |                     |                       |        |         |  |  |  |  |
| 8 |                                                      | Ommo                     |                     |                       |        |         |  |  |  |  |