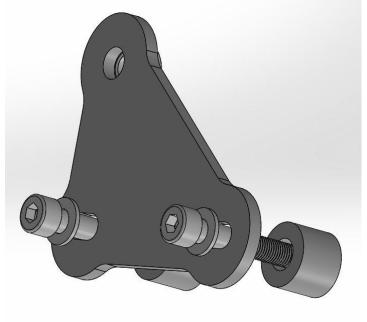

Component table with according numbers in the photo:

|   | Component table with according numbers in the photo: |                          |                     |                       |        |         |  |  |  |  |
|---|------------------------------------------------------|--------------------------|---------------------|-----------------------|--------|---------|--|--|--|--|
| № | Plate                                                | Bolt M8x50 or Bolt M8x45 | Items Spring washer | Spacer 20x10x17       | Slider | Screw   |  |  |  |  |
|   | Time                                                 | Dok Mondo of Bolt Mondo  | G Washer            | Spacer ZOATOAT        | Shuci  |         |  |  |  |  |
|   |                                                      | Bolt M8x50 or Bolt M8x45 | Spring washer       | Spacer 20x10x17       |        | Comming |  |  |  |  |
| 1 |                                                      |                          | 0                   |                       |        |         |  |  |  |  |
|   |                                                      | Bolt M10x40              |                     |                       |        |         |  |  |  |  |
|   |                                                      | (                        |                     |                       |        |         |  |  |  |  |
|   | Plate                                                | Bolt M8x50 or Bolt M8x45 | Spring washer       | Spacer 20x10x17       | Slider | Screw   |  |  |  |  |
|   |                                                      | P.I.Mo.50 P.I.Mo.45      | 0                   |                       |        |         |  |  |  |  |
|   | •                                                    | Bolt M8x50 or Bolt M8x45 | Spring washer       | Spacer 20x10x17       |        | Chimin  |  |  |  |  |
| 2 |                                                      |                          | G                   |                       |        |         |  |  |  |  |
|   |                                                      | B                        | olt M10x40          |                       |        |         |  |  |  |  |
|   |                                                      |                          |                     |                       |        |         |  |  |  |  |
|   | Bolt M10x120                                         | Spacer 20x10x16          | Spring washer       | Washer                |        |         |  |  |  |  |
| 3 |                                                      |                          | 0                   | 0                     |        |         |  |  |  |  |
|   | Bolt M10x120                                         | Spacer 20x10x16          | Spring washer       | Washer                |        |         |  |  |  |  |
| 4 |                                                      |                          | 0                   | 0                     |        |         |  |  |  |  |
|   | Bolt M10x1,25x30                                     | Spring washer            | Washer              | Brace Type 1 or L=300 |        |         |  |  |  |  |
| 5 |                                                      | 0                        | 0                   |                       |        |         |  |  |  |  |
|   | Bolt M10x1,25x30                                     | Spring washer            | Washer              |                       |        |         |  |  |  |  |
| 6 |                                                      | O                        | 0                   |                       |        |         |  |  |  |  |
| 7 | Slider                                               | Screw                    |                     |                       |        |         |  |  |  |  |
|   |                                                      | Ommo                     |                     |                       |        |         |  |  |  |  |
|   | Slider                                               | Screw                    |                     |                       |        |         |  |  |  |  |
| 8 |                                                      | Ommo                     |                     |                       |        |         |  |  |  |  |