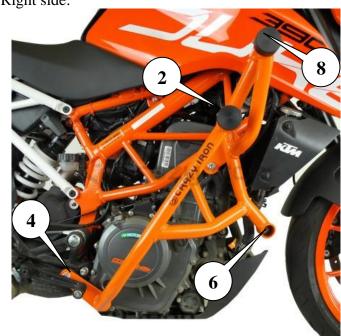

## Complete set and assembly scheme:

Left side:

Right side:

Place for mounting of plate:

## NEVER LOOSEN ENGINE BOLTS FROM THE LEFT AND RIGHT SIDES AT THE SAME TIME!!!

- 1. Contact a specialized service, do not install the cage yourself!
- 2. Remove fairing elements if they can interfere the installation of Plate
- 3. Remove original bolt from points A on the right side and attach Plate to points A with bolts and spacers and fix.
- 4. Remove original bolt from points A on the left side and attach Plate to points A with bolts and spacers and fix.
- 5. Install fairing back.
- 6. Remove original bolts from point 4 on the right side of motorcycle.
- 7. Attach right side of cage to points 4 and 2 and fix with bolt M10x120 through spacer 20x10x16 in point 4 and with bolt Bolt M10x40 in point 2
- 8. Remove original bolts from point 3 on the right side of motorcycle.
- 9. Attach right side of cage to points 3 and 1 and fix with bolt M10x120 through spacer 20x10x16 in point 3 and with bolt Bolt M10x40 in point 1
- 10. Install between points №5 and №6 the brace and fix it with Bolts M10x1,25x30. Choose the type of brace so that there is no contact when the motorcycle is moving.
- 11. Tighten the fasteners according to the table.
- 12. Install sliders in points NoNo1,2,7,8 and fix them with screws. In case Damper Cages use Damper sliders. In case crash bars install sliders only in points 1 and 2.

Component table with according numbers in the photo:

|   | Component table with according numbers in the photo: |                          |                     |                       |        |         |  |  |  |  |
|---|------------------------------------------------------|--------------------------|---------------------|-----------------------|--------|---------|--|--|--|--|
| № | Plate                                                | Bolt M8x50 or Bolt M8x45 | Items Spring washer | Spacer 20x10x17       | Slider | Screw   |  |  |  |  |
|   | Time                                                 | Dok Mondo of Bolt Mondo  | G Washer            | Spacer ZOATOAT        | Shuci  |         |  |  |  |  |
|   |                                                      | Bolt M8x50 or Bolt M8x45 | Spring washer       | Spacer 20x10x17       |        | Comming |  |  |  |  |
| 1 |                                                      |                          | 0                   |                       |        |         |  |  |  |  |
|   |                                                      | Bolt M10x40              |                     |                       |        |         |  |  |  |  |
|   |                                                      | (                        |                     |                       |        |         |  |  |  |  |
|   | Plate                                                | Bolt M8x50 or Bolt M8x45 | Spring washer       | Spacer 20x10x17       | Slider | Screw   |  |  |  |  |
|   |                                                      | P.I.Mo.50 P.I.Mo.45      | 0                   |                       |        |         |  |  |  |  |
|   | •                                                    | Bolt M8x50 or Bolt M8x45 | Spring washer       | Spacer 20x10x17       |        | Chimin  |  |  |  |  |
| 2 |                                                      |                          | G                   |                       |        |         |  |  |  |  |
|   |                                                      | B                        | olt M10x40          |                       |        |         |  |  |  |  |
|   |                                                      |                          |                     |                       |        |         |  |  |  |  |
|   | Bolt M10x120                                         | Spacer 20x10x16          | Spring washer       | Washer                |        |         |  |  |  |  |
| 3 |                                                      |                          | 0                   | 0                     |        |         |  |  |  |  |
|   | Bolt M10x120                                         | Spacer 20x10x16          | Spring washer       | Washer                |        |         |  |  |  |  |
| 4 |                                                      |                          | 0                   | 0                     |        |         |  |  |  |  |
|   | Bolt M10x1,25x30                                     | Spring washer            | Washer              | Brace Type 1 or L=300 |        |         |  |  |  |  |
| 5 |                                                      | 0                        | 0                   |                       |        |         |  |  |  |  |
|   | Bolt M10x1,25x30                                     | Spring washer            | Washer              |                       |        |         |  |  |  |  |
| 6 |                                                      | O                        | 0                   |                       |        |         |  |  |  |  |
| 7 | Slider                                               | Screw                    |                     |                       |        |         |  |  |  |  |
|   |                                                      | Ommo                     |                     |                       |        |         |  |  |  |  |
|   | Slider                                               | Screw                    |                     |                       |        |         |  |  |  |  |
| 8 |                                                      | Ommo                     |                     |                       |        |         |  |  |  |  |