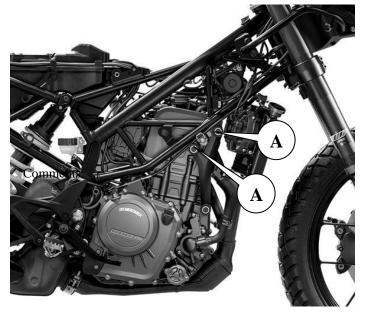

## NEVER LOOSEN ENGINE BOLTS FROM THE LEFT AND RIGHT SIDES AT THE SAME TIME!!!

1. Contact a specialized service, do not install the cage yourself!

- 2. Remove fairing elements if they can interfere the installation of Plate
- 3. Remove original bolt from points A on the right side and attach Plate to points A with bolts and spacers and fix.
- 4. Remove original bolt from points A on the left side and attach Plate to points A with bolts and spacers and fix.
- 5. Install fairing back.
- 6. Remove original bolts from point 4 on the right side of motorcycle.
- 7. Attach right side of cage to points 4 and 8 and fix with bolt M8x50 through spacer 16x10x20 in point 4 and with bolt M10x40 in point 8
- 8. Remove original bolts from point 3 on the right side of motorcycle.