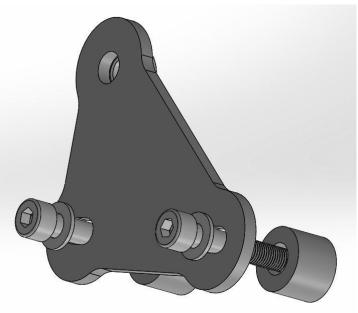

Component table with according numbers in the photo:

| N₂   | 4                |                 | Items         |                 |        |        |
|------|------------------|-----------------|---------------|-----------------|--------|--------|
| J 12 | Slider           | Screw           | Itellis       |                 |        |        |
| 1    |                  | Canada          |               |                 |        |        |
|      | Slider           | Screw           |               |                 |        |        |
| 2    |                  |                 |               |                 |        |        |
|      | Bolt M8x50       | Spacer 16x10x20 | Spring washer | Washer          |        |        |
| 3    |                  | 0               | C             | 0               |        |        |
|      | Bolt M8x50       | Spacer 16x10x20 | Spring washer | Washer          |        |        |
| 4    |                  | 0               | C             | 0               |        |        |
|      | Bolt M10x1,25x30 | Spring washer   | Washer        | Brace L=245     |        |        |
| 5    |                  | 0               | 0             |                 |        |        |
|      | Bolt M10x1,25x30 | Spring washer   | Washer        |                 |        |        |
| 6    |                  | C               | 0             |                 |        |        |
|      | Plate            | Bolt M8x50      | Spring washer | Spacer 20x10x17 | Slider | Screw  |
|      |                  |                 | 0             |                 |        |        |
|      |                  | Bolt M8x50      | Spring washer | Spacer 20x10x17 |        | Commun |
| 7    |                  |                 | C             | 0               |        |        |
|      |                  |                 | Bolt M10x40   |                 |        |        |
|      |                  |                 |               |                 |        |        |
|      | Plate            | Bolt M8x50      | Spring washer | Spacer 20x10x32 | Slider | Screw  |
| 8    |                  |                 | 0             | 0               |        |        |
|      |                  | Bolt M8x50      | Spring washer | Spacer 20x10x32 |        |        |
|      |                  |                 | 0             | 0               |        | Commun |
|      |                  |                 | Bolt M10x40   |                 |        |        |
|      |                  |                 |               |                 |        |        |