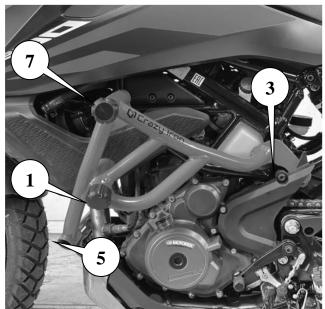

# Complete set and assembly scheme:

Left side:

Place for mounting of plate:

Right side:

Fitting of plate

9. Attach right side of cage to points 3 and 7 and fix with bolt M8x50 through spacer 16x10x20 in point 3 and with bolt M10x40 in point 7

- 10. Install between points No5 and No6 the brace (L= 245 mm) and fix it with Bolts M10x1,25x30
- 11. Tighten the fasteners according to the table.
- 12. Install sliders in points NoNo1,2,7,8 and fix them with screws, in case Damper cage use Damper sliders.

Component table with according numbers in the photo:

| N₂   | 4                |                 | Items         |                 |        |        |
|------|------------------|-----------------|---------------|-----------------|--------|--------|
| J 12 | Slider           | Screw           | Itellis       |                 |        |        |
| 1    |                  | Canada          |               |                 |        |        |
|      | Slider           | Screw           |               |                 |        |        |
| 2    |                  |                 |               |                 |        |        |
|      | Bolt M8x50       | Spacer 16x10x20 | Spring washer | Washer          |        |        |
| 3    |                  | 0               | C             | 0               |        |        |
|      | Bolt M8x50       | Spacer 16x10x20 | Spring washer | Washer          |        |        |
| 4    |                  | 0               | C             | 0               |        |        |
|      | Bolt M10x1,25x30 | Spring washer   | Washer        | Brace L=245     |        |        |
| 5    |                  | 0               | 0             |                 |        |        |
|      | Bolt M10x1,25x30 | Spring washer   | Washer        |                 |        |        |
| 6    |                  | C               | 0             |                 |        |        |
|      | Plate            | Bolt M8x50      | Spring washer | Spacer 20x10x17 | Slider | Screw  |
|      |                  |                 | 0             |                 |        |        |
|      |                  | Bolt M8x50      | Spring washer | Spacer 20x10x17 |        | Commun |
| 7    |                  |                 | C             | 0               |        |        |
|      |                  |                 | Bolt M10x40   |                 |        |        |
|      |                  |                 |               |                 |        |        |
|      | Plate            | Bolt M8x50      | Spring washer | Spacer 20x10x32 | Slider | Screw  |
| 8    |                  |                 | 0             | 0               |        |        |
|      |                  | Bolt M8x50      | Spring washer | Spacer 20x10x32 |        |        |
|      |                  |                 | 0             | 0               |        | Commun |
|      |                  |                 | Bolt M10x40   |                 |        |        |
|      |                  |                 |               |                 |        |        |