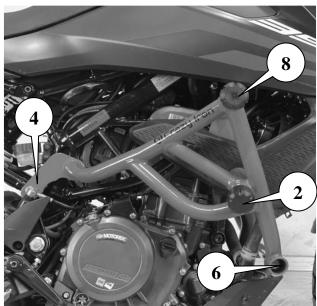

## NEVER LOOSEN ENGINE BOLTS FROM THE LEFT AND RIGHT SIDES AT THE SAME TIME!!!

1. Contact a specialized service, do not install the cage yourself!

- 2. Remove fairing elements if they can interfere the installation of Plate
- 3. Remove original bolt from points A on the right side and attach Plate to points A with bolts and spacers and fix.
- 4. Remove original bolt from points A on the left side and attach Plate to points A with bolts and spacers and fix.
- 5. Install fairing back.
- 6. Remove original bolts from point 4 on the right side of motorcycle.
- 7. Attach right side of cage to points 4 and 8 and fix with bolt M8x50 through spacer 16x10x20 in point 4 and with bolt M10x40 in point 8
- 8. Remove original bolts from point 3 on the right side of motorcycle.

9. Attach right side of cage to points 3 and 7 and fix with bolt M8x50 through spacer 16x10x20 in point 3 and with bolt M10x40 in point 7

- 10. Install between points No5 and No6 the brace (L= 245 mm) and fix it with Bolts M10x1,25x30
- 11. Tighten the fasteners according to the table.
- 12. Install sliders in points NoNo1,2,7,8 and fix them with screws, in case Damper cage use Damper sliders.

Component table with according numbers in the photo:

| N₂   | 4                |                 | Items         |                 |        |        |
|------|------------------|-----------------|---------------|-----------------|--------|--------|
| J 12 | Slider           | Screw           | Itellis       |                 |        |        |
| 1    |                  | Canada          |               |                 |        |        |
|      | Slider           | Screw           |               |                 |        |        |
| 2    |                  |                 |               |                 |        |        |
|      | Bolt M8x50       | Spacer 16x10x20 | Spring washer | Washer          |        |        |
| 3    |                  | 0               | C             | 0               |        |        |
|      | Bolt M8x50       | Spacer 16x10x20 | Spring washer | Washer          |        |        |
| 4    |                  | 0               | C             | 0               |        |        |
|      | Bolt M10x1,25x30 | Spring washer   | Washer        | Brace L=245     |        |        |
| 5    |                  | 0               | 0             |                 |        |        |
|      | Bolt M10x1,25x30 | Spring washer   | Washer        |                 |        |        |
| 6    |                  | C               | 0             |                 |        |        |
|      | Plate            | Bolt M8x50      | Spring washer | Spacer 20x10x17 | Slider | Screw  |
|      |                  |                 | 0             |                 |        |        |
|      |                  | Bolt M8x50      | Spring washer | Spacer 20x10x17 |        | Commun |
| 7    |                  |                 | C             | 0               |        |        |
|      |                  |                 | Bolt M10x40   |                 |        |        |
|      |                  |                 |               |                 |        |        |
|      | Plate            | Bolt M8x50      | Spring washer | Spacer 20x10x32 | Slider | Screw  |
| 8    |                  |                 | 0             | 0               |        |        |
|      |                  | Bolt M8x50      | Spring washer | Spacer 20x10x32 |        |        |
|      |                  |                 | 0             | 0               |        | Commun |
|      |                  |                 | Bolt M10x40   |                 |        |        |
|      |                  |                 |               |                 |        |        |