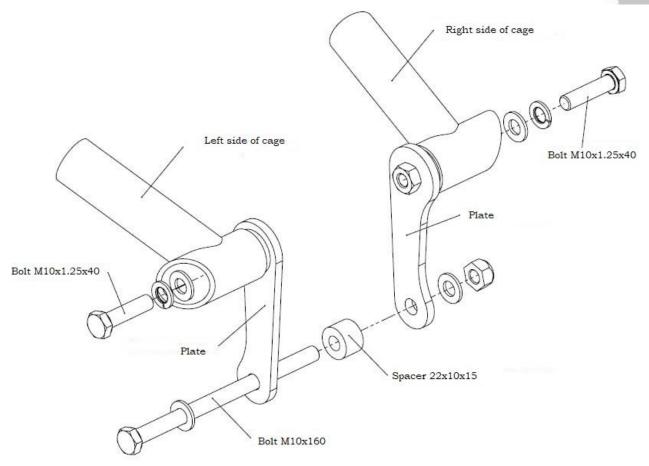

### Left side:

## Right side:

#### Comments:

- 1. Contact a specialized service, do not install the cage yourself!
- 2. Remove front sprocket cover.
- 3. Attach Plate with Bolt lightly M10x160 through the spacer 22x10x15 in point №3 Plate in point №4.
- 4. Tight lightly the nut at point № 4 to keep the mounting ears movable.
- 5. Remove original bolt in point №1
- 6. Attach left side of cage at points No1 and No2.
- 7. Screw lightly Bolt M12x1,25x60 in point №1 and screw lightly Bolt M10x1,25x40 in point №3. Correct the position of the Plate .
- 8. Remove original bolt in point №2
- 9. Attach right side of cage at points №2 и №4.
- 10. Attach right side of cage at points №2 with Bolt M12x1,25x60 lightly and in point 4 with Bolt M10x1,25x40 lightly. Correct the position of the Plate .
- 11. Install between points №5 and №6 the brace (L= 265 mm) and fix it with Bolts M10x1,25x30
- 12. Tighten the fasteners according to the table.
- 13. Install sliders in points №№1,2,7,8 and fix them with screws
- 14. Put front sprocket cover back.