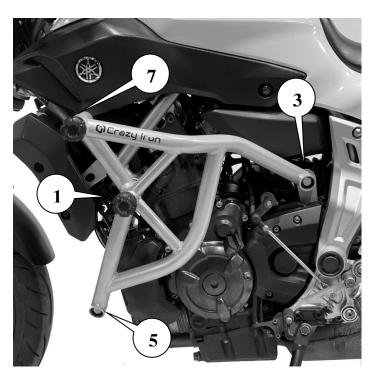

### Left side:

#### Comments:

- 1. Contact a specialized service, do not install the cage yourself!
- 2. Remove front sprocket cover.
- 3. Attach Plate with Bolt lightly M10x160 through the spacer 22x10x15 in point №3 Plate in point №4.
- 4. Tight lightly the nut at point № 4 to keep the mounting ears movable.
- 5. Remove original bolt in point №1
- 6. Attach left side of cage at points No1 and No2.
- 7. Screw lightly Bolt M12x1,25x60 in point №1 and screw lightly Bolt M10x1,25x40 in point №3. Correct the position of the Plate .
- 8. Remove original bolt in point №2
- 9. Attach right side of cage at points №2 и №4.
- 10. Attach right side of cage at points №2 with Bolt M12x1,25x60 lightly and in point 4 with Bolt M10x1,25x40 lightly. Correct the position of the Plate .
- 11. Install between points №5 and №6 the brace (L= 265 mm) and fix it with Bolts M10x1,25x30
- 12. Tighten the fasteners according to the table.
- 13. Install sliders in points №№1,2,7,8 and fix them with screws
- 14. Put front sprocket cover back.