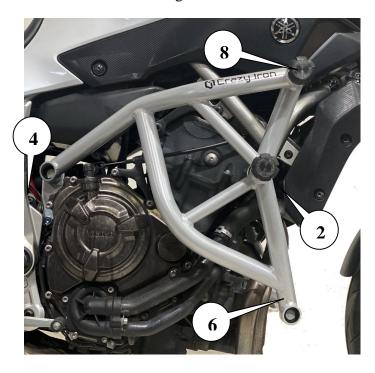

## Right side:

#### Comments:

- 1. Contact a specialized service, do not install the cage yourself!
- 2. Remove front sprocket cover.
- 3. Attach Plate with Bolt lightly M10x160 through the spacer 22x10x15 in point №3 Plate in point №4.
- 4. Tight lightly the nut at point № 4 to keep the mounting ears movable.
- 5. Remove original bolt in point №1
- 6. Attach left side of cage at points No1 and No2.
- 7. Screw lightly Bolt M12x1,25x60 in point №1 and screw lightly Bolt M10x1,25x40 in point №3. Correct the position of the Plate .
- 8. Remove original bolt in point №2
- 9. Attach right side of cage at points №2 и №4.
- 10. Attach right side of cage at points №2 with Bolt M12x1,25x60 lightly and in point 4 with Bolt M10x1,25x40 lightly. Correct the position of the Plate .
- 11. Install between points №5 and №6 the brace (L= 265 mm) and fix it with Bolts M10x1,25x30
- 12. Tighten the fasteners according to the table.
- 13. Install sliders in points №№1,2,7,8 and fix them with screws
- 14. Put front sprocket cover back.