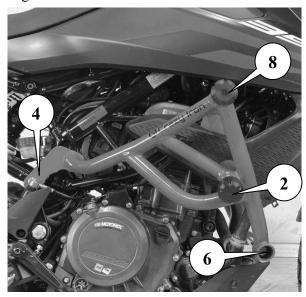

### Complete set and assembly scheme:

Left side:

Place for mounting of plate:

#### NEVER LOOSEN ENGINE BOLTS FROM THE LEFT AND RIGHT SIDES AT THE SAME TIME!!!

- 1. Contact a specialized service, do not install the cage yourself!
- 2. Remove fairing elements if they can interfere the installation of Plate
- 3. Remove original bolt from points A on the right side and attach Plate to points A with bolts and spacers and fix.
- 4. Remove original bolt from points A on the left side and attach Plate to points A with bolts and spacers and fix.
- 5. Install fairing back.
- 6. Remove original bolts from point 4 on the right side of motorcycle.
- 7. Attach right side of cage to points 4 and 8 and fix with bolt M8x50 through spacer 16x10x20 in point 4 and with bolt M10x40 in point 8
- 8. Remove original bolts from point 3 on the right side of motorcycle.
- 9. Attach right side of cage to points 3 and 7 and fix with bolt M8x50 through spacer 16x10x20 in point 3 and with bolt M10x40 in point 7
- 10. Install between points No5 and No6 the brace (L= 245 mm) and fix it with Bolts M10x1,25x30
- 11. Tighten the fasteners according to the table.
- 12. Install sliders in points NoNo1,2,7,8 and fix them with screws, in case Damper cage use Damper sliders.

Component table with according numbers in the photo:

| №       | •                |                 | Items         |                 |        |       |
|---------|------------------|-----------------|---------------|-----------------|--------|-------|
|         | Slider           | Screw           |               |                 |        |       |
| 1       |                  | Ommo            |               |                 |        |       |
|         | Slider           | Screw           |               |                 |        |       |
| 2       |                  | Ommin           |               |                 |        |       |
|         | Bolt M8x50       | Spacer 16x10x20 | Spring washer | Washer          |        |       |
| 3       |                  | 0               | 0             | 0               |        |       |
|         | Bolt M8x50       | Spacer 16x10x20 | Spring washer | Washer          |        |       |
| 4       |                  |                 | 0             | 0               |        |       |
|         | Bolt M10x1,25x30 | Spring washer   | Washer        | Brace L=245     |        |       |
| 5       |                  | G               | 0             |                 |        |       |
| Bolt M1 | Bolt M10x1,25x30 | Spring washer   | Washer        |                 |        |       |
|         |                  | 0               | 0             |                 |        |       |
| Plate 7 | Plate            | Bolt M8x50      | Spring washer | Spacer 20x10x17 | Slider | Screw |
|         |                  | 2               | 0             |                 |        | Omm   |
|         |                  | Bolt M8x50      | Spring washer | Spacer 20x10x17 |        |       |
|         |                  |                 | 0             |                 |        |       |
|         |                  |                 | Bolt M10x40   |                 |        |       |
|         |                  |                 |               |                 |        |       |
|         | Plate            | Bolt M8x60      | Spring washer | Spacer 20x10x32 | Slider | Screw |
| 8       |                  |                 | 0             |                 |        |       |
|         |                  | Bolt M8x60      | Spring washer | Spacer 20x10x32 |        | Omm   |
|         |                  |                 | 0             |                 |        |       |
|         |                  |                 | Bolt M10x40   |                 |        |       |
|         |                  |                 |               |                 |        |       |