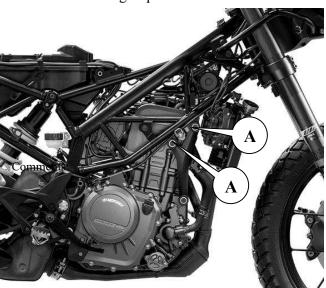

#### NEVER LOOSEN ENGINE BOLTS FROM THE LEFT AND RIGHT SIDES AT THE SAME TIME!!!

- 1. Contact a specialized service, do not install the cage yourself!
- 2. Remove fairing elements if they can interfere the installation of Plate
- 3. Remove original bolt from points A on the right side and attach Plate to points A with bolts and spacers and fix.
- 4. Remove original bolt from points A on the left side and attach Plate to points A with bolts and spacers and fix.
- 5. Install fairing back.
- 6. Remove original bolts from point 4 on the right side of motorcycle.
- 7. Attach right side of cage to points 4 and 8 and fix with bolt M8x50 through spacer 16x10x20 in point 4 and with bolt M10x40 in point 8
- 8. Remove original bolts from point 3 on the right side of motorcycle.
- 9. Attach right side of cage to points 3 and 7 and fix with bolt M8x50 through spacer 16x10x20 in point 3 and with bolt M10x40 in point 7
- 10. Install between points No5 and No6 the brace (L= 245 mm) and fix it with Bolts M10x1,25x30
- 11. Tighten the fasteners according to the table.
- 12. Install sliders in points NoNo1,2,7,8 and fix them with screws, in case Damper cage use Damper sliders.