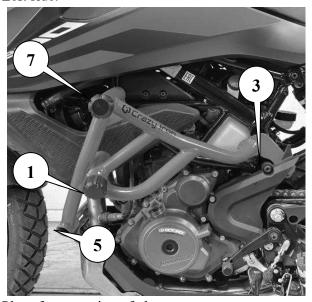

## Right side:

Fitting of plate

#### NEVER LOOSEN ENGINE BOLTS FROM THE LEFT AND RIGHT SIDES AT THE SAME TIME!!!

- 1. Contact a specialized service, do not install the cage yourself!
- 2. Remove fairing elements if they can interfere the installation of Plate
- 3. Remove original bolt from points A on the right side and attach Plate to points A with bolts and spacers and fix.
- 4. Remove original bolt from points A on the left side and attach Plate to points A with bolts and spacers and fix.
- 5. Install fairing back.
- 6. Remove original bolts from point 4 on the right side of motorcycle.
- 7. Attach right side of cage to points 4 and 8 and fix with bolt M8x50 through spacer 16x10x20 in point 4 and with bolt M10x40 in point 8
- 8. Remove original bolts from point 3 on the right side of motorcycle.
- 9. Attach right side of cage to points 3 and 7 and fix with bolt M8x50 through spacer 16x10x20 in point 3 and with bolt M10x40 in point 7
- 10. Install between points No5 and No6 the brace (L= 245 mm) and fix it with Bolts M10x1,25x30
- 11. Tighten the fasteners according to the table.
- 12. Install sliders in points NoNo1,2,7,8 and fix them with screws, in case Damper cage use Damper sliders.

Component table with according numbers in the photo:

| №       | •                |                 | Items         |                 |        |       |
|---------|------------------|-----------------|---------------|-----------------|--------|-------|
|         | Slider           | Screw           |               |                 |        |       |
| 1       |                  | Ommo            |               |                 |        |       |
|         | Slider           | Screw           |               |                 |        |       |
| 2       |                  | Ommin           |               |                 |        |       |
|         | Bolt M8x50       | Spacer 16x10x20 | Spring washer | Washer          |        |       |
| 3       |                  | 0               | 0             | 0               |        |       |
|         | Bolt M8x50       | Spacer 16x10x20 | Spring washer | Washer          |        |       |
| 4       |                  |                 | 0             | 0               |        |       |
|         | Bolt M10x1,25x30 | Spring washer   | Washer        | Brace L=245     |        |       |
| 5       |                  | G               | 0             |                 |        |       |
| Bolt M1 | Bolt M10x1,25x30 | Spring washer   | Washer        |                 |        |       |
|         |                  | 0               | 0             |                 |        |       |
| Plate 7 | Plate            | Bolt M8x50      | Spring washer | Spacer 20x10x17 | Slider | Screw |
|         |                  | 2               | 0             |                 |        | Omm   |
|         |                  | Bolt M8x50      | Spring washer | Spacer 20x10x17 |        |       |
|         |                  |                 | 0             |                 |        |       |
|         |                  |                 | Bolt M10x40   |                 |        |       |
|         |                  |                 |               |                 |        |       |
|         | Plate            | Bolt M8x60      | Spring washer | Spacer 20x10x32 | Slider | Screw |
| 8       |                  |                 | 0             |                 |        |       |
|         |                  | Bolt M8x60      | Spring washer | Spacer 20x10x32 |        | Omm   |
|         |                  |                 | 0             |                 |        |       |
|         |                  |                 | Bolt M10x40   |                 |        |       |
|         |                  |                 |               |                 |        |       |