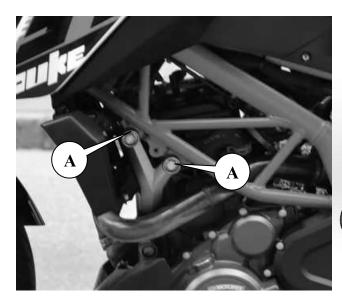

## NEVER LOOSEN ENGINE BOLTS FROM THE LEFT AND RIGHT SIDES AT THE SAME TIME!!!

In points A use bolt M8x50 for DUKE 390, M8x45 for DUKE 125/200

- 1. Contact a specialized service, do not install the cage yourself!
- 2. Remove fairing elements if they can interfere the installation of Plate
- 3. Remove original bolt from points A on the right side and attach Plate to points A with bolts and spacers and fix.
- 4. Remove original bolt from points A on the left side and attach Plate to points A with bolts and spacers and fix.
- 5. Remove original bolts from point 4 on the right side of motorcycle.
- 6. Attach right side of cage to points 4 and 2 and fix with bolt M10x120 through spacer 20x10x16 in point 4 and with bolt M10x40 in point 2
- 7. Remove original bolts from point 3 on the right side of motorcycle.
- 8. Attach right side of cage to points 3 and 1 and fix with bolt M10x120 through spacer 20x10x16 in point 3 and with bolt M10x40 in point 1
- 9. Install between points No5 and No6 the brace (L= 300 mm) and fix it with Bolts M10x1,25x30
- 10. Tighten the fasteners according to the table.
- 11. Install sliders in points NoNo1,2,7,8 and fix them with screws M6x16