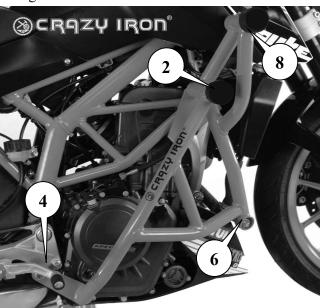

## Complete set and assembly scheme:

Left side:

Right side:

Place for mounting of plate:

Fitting of plate

## NEVER LOOSEN ENGINE BOLTS FROM THE LEFT AND RIGHT SIDES AT THE SAME TIME!!!

In points A use bolt M8x50 for DUKE 390, M8x45 for DUKE 125/200

- 1. Contact a specialized service, do not install the cage yourself!
- 2. Remove fairing elements if they can interfere the installation of Plate
- 3. Remove original bolt from points A on the right side and attach Plate to points A with bolts and spacers and fix.
- 4. Remove original bolt from points A on the left side and attach Plate to points A with bolts and spacers and fix.
- 5. Remove original bolts from point 4 on the right side of motorcycle.
- 6. Attach right side of cage to points 4 and 2 and fix with bolt M10x120 through spacer 20x10x16 in point 4 and with bolt M10x40 in point 2
- 7. Remove original bolts from point 3 on the right side of motorcycle.
- 8. Attach right side of cage to points 3 and 1 and fix with bolt M10x120 through spacer 20x10x16 in point 3 and with bolt M10x40 in point 1
- 9. Install between points No5 and No6 the brace (L= 300 mm) and fix it with Bolts M10x1,25x30
- 10. Tighten the fasteners according to the table.
- 11. Install sliders in points NoNo1,2,7,8 and fix them with screws M6x16

Component table with according numbers in the photo:

| No |                  | n according numbers in the | Items         |                 |        |       |
|----|------------------|----------------------------|---------------|-----------------|--------|-------|
|    | Slider           | Screw                      | Ttems         |                 |        |       |
| 1  |                  | Omm                        |               |                 |        |       |
|    | Slider           | Screw                      |               |                 |        |       |
| 2  |                  | Omm                        |               |                 |        |       |
|    | Bolt M10x120     | Spacer 20x10x16            |               |                 |        |       |
| 3  |                  |                            |               |                 |        |       |
|    | Bolt M10x120     | Spacer 20x10x16            |               |                 |        |       |
| 4  |                  |                            |               |                 |        |       |
|    | Bolt M10x1,25x30 | Spring washer              | Washer        | Brace L=300     |        |       |
| 5  |                  | 0                          | 0             |                 |        |       |
|    | Bolt M10x1,25x30 | Spring washer              | Washer        |                 |        |       |
| 6  |                  | 0                          | 0             |                 |        |       |
|    | Plate            | Bolt M8x50 or Bolt M8x45   | Spring washer | Spacer 20x10x17 | Slider | Screw |
|    |                  |                            | 0             |                 |        | Ommo  |
|    |                  | Bolt M8x50 or Bolt M8x45   | Spring washer | Spacer 20x10x17 |        |       |
| 7  |                  | Bo                         | lt M10x40     |                 |        |       |
|    |                  | BOR WITOARD                |               |                 |        |       |
|    |                  |                            |               |                 |        |       |
|    | Plate            | Bolt M8x50 or Bolt M8x45   | Spring washer | Spacer 20x10x17 | Slider | Screw |
| 8  |                  |                            | 0             |                 |        |       |
|    |                  | Bolt M8x50 or Bolt M8x45   | Spring washer | Spacer 20x10x17 |        |       |
|    |                  | Bo                         | lt M10x40     |                 |        | Ommo  |
|    |                  | DOIL WITOX40               |               |                 |        |       |
|    |                  |                            |               |                 |        |       |