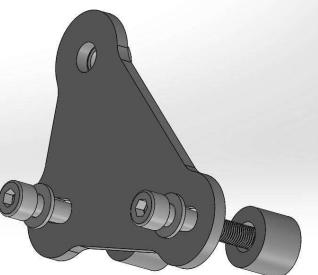

## Complete set and assembly scheme:

Left side:

Right side:

Place for mounting of plate:

Fitting of plate

Component table with according numbers in the photo:

| No |                  | n according numbers in the | Items         |                 |        |       |
|----|------------------|----------------------------|---------------|-----------------|--------|-------|
|    | Slider           | Screw                      | Ttems         |                 |        |       |
| 1  |                  | Omm                        |               |                 |        |       |
|    | Slider           | Screw                      |               |                 |        |       |
| 2  |                  | Omm                        |               |                 |        |       |
|    | Bolt M10x120     | Spacer 20x10x16            |               |                 |        |       |
| 3  |                  |                            |               |                 |        |       |
|    | Bolt M10x120     | Spacer 20x10x16            |               |                 |        |       |
| 4  |                  |                            |               |                 |        |       |
|    | Bolt M10x1,25x30 | Spring washer              | Washer        | Brace L=300     |        |       |
| 5  |                  | 0                          | 0             |                 |        |       |
|    | Bolt M10x1,25x30 | Spring washer              | Washer        |                 |        |       |
| 6  |                  | 0                          | 0             |                 |        |       |
|    | Plate            | Bolt M8x50 or Bolt M8x45   | Spring washer | Spacer 20x10x17 | Slider | Screw |
|    |                  |                            | 0             |                 |        | Ommo  |
|    |                  | Bolt M8x50 or Bolt M8x45   | Spring washer | Spacer 20x10x17 |        |       |
| 7  |                  | Bo                         | lt M10x40     |                 |        |       |
|    |                  | BOR WITOARD                |               |                 |        |       |
|    |                  |                            |               |                 |        |       |
|    | Plate            | Bolt M8x50 or Bolt M8x45   | Spring washer | Spacer 20x10x17 | Slider | Screw |
| 8  |                  |                            | 0             |                 |        |       |
|    |                  | Bolt M8x50 or Bolt M8x45   | Spring washer | Spacer 20x10x17 |        |       |
|    |                  | Bo                         | lt M10x40     |                 |        | Ommo  |
|    |                  | DOIL WITOX40               |               |                 |        |       |
|    |                  |                            |               |                 |        |       |