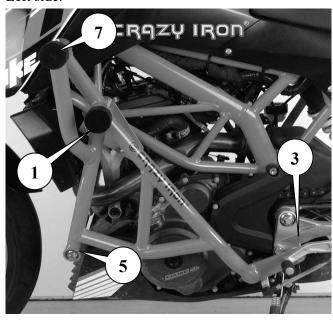

## Complete set and assembly scheme:

Left side:

Right side:

Place for mounting of plate:

Fitting of plate

## NEVER LOOSEN ENGINE BOLTS FROM THE LEFT AND RIGHT SIDES AT THE SAME TIME!!!

In points A use bolt M8x50 for DUKE 390, M8x45 for DUKE 125/200

- 1. Contact a specialized service, do not install the cage yourself!
- 2. Remove fairing elements if they can interfere the installation of Plate
- 3. Remove original bolt from points A on the right side and attach Plate to points A with bolts and spacers and fix.
- 4. Remove original bolt from points A on the left side and attach Plate to points A with bolts and spacers and fix.
- 5. Remove original bolts from point 4 on the right side of motorcycle.
- 6. Attach right side of cage to points 4 and 2 and fix with bolt M10x120 through spacer 20x10x16 in point 4 and with bolt M10x40 in point 2
- 7. Remove original bolts from point 3 on the right side of motorcycle.
- 8. Attach right side of cage to points 3 and 1 and fix with bolt M10x120 through spacer 20x10x16 in point 3 and with bolt M10x40 in point 1
- 9. Install between points No5 and No6 the brace (L= 300 mm) and fix it with Bolts M10x1,25x30
- 10. Tighten the fasteners according to the table.
- 11. Install sliders in points NoNo1,2,7,8 and fix them with screws M6x16

Component table with according numbers in the photo:

| No |                  | n according numbers in the | Items         |                 |        |       |
|----|------------------|----------------------------|---------------|-----------------|--------|-------|
|    | Slider           | Screw                      | Ttems         |                 |        |       |
| 1  |                  | Omm                        |               |                 |        |       |
|    | Slider           | Screw                      |               |                 |        |       |
| 2  |                  | Omm                        |               |                 |        |       |
|    | Bolt M10x120     | Spacer 20x10x16            |               |                 |        |       |
| 3  |                  |                            |               |                 |        |       |
|    | Bolt M10x120     | Spacer 20x10x16            |               |                 |        |       |
| 4  |                  |                            |               |                 |        |       |
|    | Bolt M10x1,25x30 | Spring washer              | Washer        | Brace L=300     |        |       |
| 5  |                  | 0                          | 0             |                 |        |       |
|    | Bolt M10x1,25x30 | Spring washer              | Washer        |                 |        |       |
| 6  |                  | 0                          | 0             |                 |        |       |
|    | Plate            | Bolt M8x50 or Bolt M8x45   | Spring washer | Spacer 20x10x17 | Slider | Screw |
|    |                  |                            | 0             |                 |        | Ommo  |
|    |                  | Bolt M8x50 or Bolt M8x45   | Spring washer | Spacer 20x10x17 |        |       |
| 7  |                  | Bo                         | lt M10x40     |                 |        |       |
|    |                  | BOR WITOARD                |               |                 |        |       |
|    |                  |                            |               |                 |        |       |
|    | Plate            | Bolt M8x50 or Bolt M8x45   | Spring washer | Spacer 20x10x17 | Slider | Screw |
| 8  |                  |                            | 0             |                 |        |       |
|    |                  | Bolt M8x50 or Bolt M8x45   | Spring washer | Spacer 20x10x17 |        |       |
|    |                  | Bo                         | lt M10x40     |                 |        | Ommo  |
|    |                  | DOIL WITOX40               |               |                 |        |       |
|    |                  |                            |               |                 |        |       |