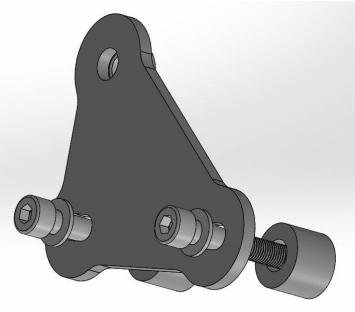

## Complete set and assembly scheme:

Left side:

Right side:

Fitting of plate

## NEVER LOOSEN ENGINE BOLTS FROM THE LEFT AND RIGHT SIDES AT THE SAME TIME!!!

- 1. Contact a specialized service, do not install the cage yourself!
- 2. Remove fairing elements if they can interfere the installation of Plate
- 3. Remove original bolt from points A on the right side and attach Plate to points A with bolts and spacers and fix.
- 4. Remove original bolt from points A on the left side and attach Plate to points A with bolts and spacers and fix.
- 5. Install fairing back.
- 6. Remove original bolts from point 4 on the right side of motorcycle.
- 7. Attach right side of cage to points 4 and 8 and fix with bolt M8x50 through spacer 16x10x20 in point 4 and with bolt M10x40 in point 8
- 8. Remove original bolts from point 3 on the right side of motorcycle.
- 9. Attach right side of cage to points 3 and 7 and fix with bolt M8x70 through spacer 16x10x40 in point 3 and with bolt M10x40 in point 7
- 10. Install between points No5 and No6 the brace (L= 240 mm) and fix it with Bolts M10x1,25x30
- 11. Tighten the fasteners according to the table.
- 12. Install sliders in points NoNo1,2,7,8 and fix them with screws, in case Damper cage use Damper sliders.