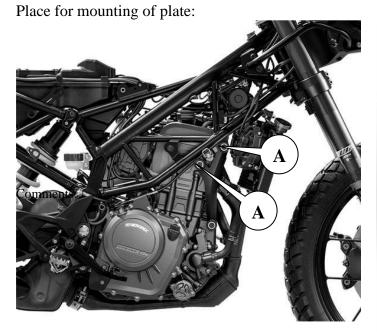

## Comments:

## NEVER LOOSEN ENGINE BOLTS FROM THE LEFT AND RIGHT SIDES AT THE SAME TIME!!!

- 1. Contact a specialized service, do not install the cage yourself!
- 2. Remove fairing elements if they can interfere the installation of Plate
- 3. Remove original bolt from points A on the right side and attach Plate to points A with bolts and spacers and fix.
- 4. Remove original bolt from points A on the left side and attach Plate to points A with bolts and spacers and fix.
- 5. Install fairing back.
- 6. Remove original bolts from point 4 on the right side of motorcycle.
- 7. Attach right side of cage to points 4 and 8 and fix with bolt M8x50 through spacer 16x10x20 in point 4 and with bolt M10x40 in point 8
- 8. Remove original bolts from point 3 on the right side of motorcycle.
- 9. Attach right side of cage to points 3 and 7 and fix with bolt M8x70 through spacer 16x10x40 in point 3 and with bolt M10x40 in point 7
- 10. Install between points No5 and No6 the brace (L= 240 mm) and fix it with Bolts M10x1,25x30
- 11. Tighten the fasteners according to the table.
- 12. Install sliders in points NoNo1,2,7,8 and fix them with screws, in case Damper cage use Damper sliders.