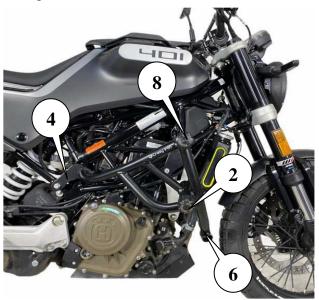

## Complete set and assembly scheme:

Left side:

Right side:

Fitting of plate

Component table with according numbers in the photo:

| No |                  |                 | Items         |                 |        |       |
|----|------------------|-----------------|---------------|-----------------|--------|-------|
|    | Slider           | Screw           | Tems          |                 |        |       |
| 1  |                  | Ommo            |               |                 |        |       |
|    | Slider           | Screw           |               |                 |        |       |
| 2  |                  | Ommo            |               |                 |        |       |
|    | Bolt M8x70       | Spacer 16x10x40 | Spring washer | Washer          |        |       |
| 3  |                  |                 | 0             | 0               |        |       |
|    | Bolt M8x50       | Spacer 16x10x20 | Spring washer | Washer          |        |       |
| 4  |                  |                 | 0             | 0               |        |       |
|    | Bolt M10x1,25x30 | Spring washer   | Washer        | Brace L=240     |        |       |
| 5  |                  | G               | 0             |                 |        |       |
|    | Bolt M10x1,25x30 | Spring washer   | Washer        |                 |        |       |
| 6  |                  | 0               | 0             |                 |        |       |
|    | Plate            | Bolt M8x55      | Spring washer | Spacer 16x10x23 | Slider | Screw |
|    |                  |                 | 0             |                 |        | Ommo  |
|    |                  | Bolt M8x55      | Spring washer | Spacer 16x10x23 |        |       |
| 7  |                  |                 | 0             |                 |        |       |
|    |                  |                 | Bolt M10x40   |                 |        |       |
|    |                  |                 |               |                 |        |       |
|    | Plate            | Bolt M8x55      | Spring washer | Spacer 16x10x23 | Slider | Screw |
|    |                  |                 | 0             |                 |        |       |
|    |                  | Bolt M8x55      | Spring washer | Spacer 16x10x23 |        | Ommo  |
| 8  |                  |                 | 0             |                 |        |       |
|    |                  |                 | Bolt M10x40   |                 |        |       |
|    |                  |                 |               |                 |        |       |

## NEVER LOOSEN ENGINE BOLTS FROM THE LEFT AND RIGHT SIDES AT THE SAME TIME!!!

- 1. Contact a specialized service, do not install the cage yourself!
- 2. Remove fairing elements if they can interfere the installation of Plate
- 3. Remove original bolt from points A on the right side and attach Plate to points A with bolts and spacers and fix.
- 4. Remove original bolt from points A on the left side and attach Plate to points A with bolts and spacers and fix.
- 5. Install fairing back.
- 6. Remove original bolts from point 4 on the right side of motorcycle.
- 7. Attach right side of cage to points 4 and 8 and fix with bolt M8x50 through spacer 16x10x20 in point 4 and with bolt M10x40 in point 8
- 8. Remove original bolts from point 3 on the right side of motorcycle.
- 9. Attach right side of cage to points 3 and 7 and fix with bolt M8x70 through spacer 16x10x40 in point 3 and with bolt M10x40 in point 7
- 10. Install between points No5 and No6 the brace (L= 240 mm) and fix it with Bolts M10x1,25x30
- 11. Tighten the fasteners according to the table.
- 12. Install sliders in points NoNo1,2,7,8 and fix them with screws, in case Damper cage use Damper sliders.