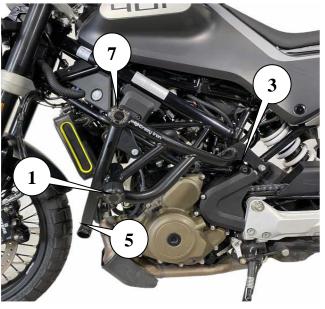

## Complete set and assembly scheme:

Left side:

Right side:

Fitting of plate

Component table with according numbers in the photo:

| No |                  |                 | Items         |                 |        |       |
|----|------------------|-----------------|---------------|-----------------|--------|-------|
|    | Slider           | Screw           | Tems          |                 |        |       |
| 1  |                  | Ommo            |               |                 |        |       |
|    | Slider           | Screw           |               |                 |        |       |
| 2  |                  | Ommo            |               |                 |        |       |
|    | Bolt M8x70       | Spacer 16x10x40 | Spring washer | Washer          |        |       |
| 3  |                  |                 | 0             | 0               |        |       |
|    | Bolt M8x50       | Spacer 16x10x20 | Spring washer | Washer          |        |       |
| 4  |                  |                 | 0             | 0               |        |       |
|    | Bolt M10x1,25x30 | Spring washer   | Washer        | Brace L=240     |        |       |
| 5  |                  | G               | 0             |                 |        |       |
|    | Bolt M10x1,25x30 | Spring washer   | Washer        |                 |        |       |
| 6  |                  | 0               | 0             |                 |        |       |
|    | Plate            | Bolt M8x55      | Spring washer | Spacer 16x10x23 | Slider | Screw |
|    |                  |                 | 0             |                 |        | Ommo  |
|    |                  | Bolt M8x55      | Spring washer | Spacer 16x10x23 |        |       |
| 7  |                  |                 | 0             |                 |        |       |
|    |                  |                 | Bolt M10x40   |                 |        |       |
|    |                  |                 |               |                 |        |       |
|    | Plate            | Bolt M8x55      | Spring washer | Spacer 16x10x23 | Slider | Screw |
|    |                  |                 | 0             |                 |        |       |
|    |                  | Bolt M8x55      | Spring washer | Spacer 16x10x23 |        | Ommo  |
| 8  |                  |                 | 0             |                 |        |       |
|    |                  |                 | Bolt M10x40   |                 |        |       |
|    |                  |                 |               |                 |        |       |

## NEVER LOOSEN ENGINE BOLTS FROM THE LEFT AND RIGHT SIDES AT THE SAME TIME!!!

- 1. Contact a specialized service, do not install the cage yourself!
- 2. Remove fairing elements if they can interfere the installation of Plate
- 3. Remove original bolt from points A on the right side and attach Plate to points A with bolts and spacers and fix.
- 4. Remove original bolt from points A on the left side and attach Plate to points A with bolts and spacers and fix.
- 5. Install fairing back.
- 6. Remove original bolts from point 4 on the right side of motorcycle.
- 7. Attach right side of cage to points 4 and 8 and fix with bolt M8x50 through spacer 16x10x20 in point 4 and with bolt M10x40 in point 8
- 8. Remove original bolts from point 3 on the right side of motorcycle.
- 9. Attach right side of cage to points 3 and 7 and fix with bolt M8x70 through spacer 16x10x40 in point 3 and with bolt M10x40 in point 7
- 10. Install between points No5 and No6 the brace (L= 240 mm) and fix it with Bolts M10x1,25x30
- 11. Tighten the fasteners according to the table.
- 12. Install sliders in points NoNo1,2,7,8 and fix them with screws, in case Damper cage use Damper sliders.